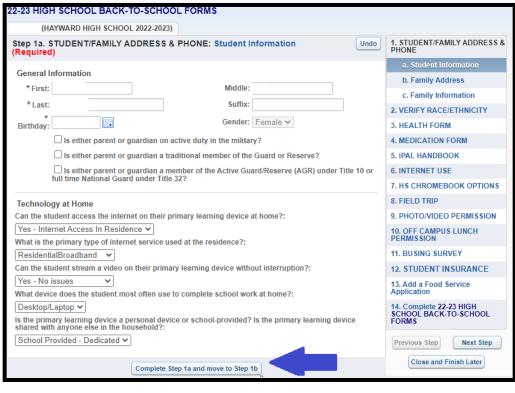

3) A new window will appear, this is step A. Complete and verify each step, filling in and signing where appropriate. As you complete steps click the COMPLETE and MOVE button at the bottom of the screen as shown below. The forms you complete are based on the grade your child is enrolled in.