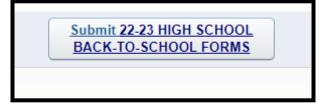

4) Once all steps have been completed click the Submit 22-23 Back-to-School Forms button.

5) If steps are not completed a quick glance is provided on the last step and will look like this:

| STUDENT/FAMILY ADDRESS & PHONE          | Completed 08/04/2022 40-E0am                                                                                                                                                                                                                                                                               |
|-----------------------------------------|------------------------------------------------------------------------------------------------------------------------------------------------------------------------------------------------------------------------------------------------------------------------------------------------------------|
|                                         | Completed 08/01/2022 10:59am                                                                                                                                                                                                                                                                               |
| ted Changes exist for Step 1.           |                                                                                                                                                                                                                                                                                                            |
| VERIFY RACE/ETHNICITY                   | Completed 08/01/2022 10:59am                                                                                                                                                                                                                                                                               |
| ted Changes exist for Step 2.           |                                                                                                                                                                                                                                                                                                            |
| HEALTH FORM                             | Completed 08/01/2022 10:59am                                                                                                                                                                                                                                                                               |
| MEDICATION FORM                         | Completed 08/01/2022 11:00am                                                                                                                                                                                                                                                                               |
| IPAL HANDBOOK                           | Completed 08/01/2022 11:00am                                                                                                                                                                                                                                                                               |
| INTERNET USE                            | Completed 08/01/2022 11:00am                                                                                                                                                                                                                                                                               |
| HS CHROMEBOOK OPTIONS                   | Completed 08/01/2022 11:00am                                                                                                                                                                                                                                                                               |
| FIELD TRIP                              | Completed 08/01/2022 11:00am                                                                                                                                                                                                                                                                               |
| PHOTO/VIDEO PERMISSION                  | not completed                                                                                                                                                                                                                                                                                              |
| OFF CAMPUS LUNCH PERMISSION             | not completed                                                                                                                                                                                                                                                                                              |
| field has not been filled in and saved. |                                                                                                                                                                                                                                                                                                            |
| BUSING SURVEY                           | not completed                                                                                                                                                                                                                                                                                              |
| STUDENT INSURANCE                       | skipped                                                                                                                                                                                                                                                                                                    |
| Add a Food Service Application          | skipped                                                                                                                                                                                                                                                                                                    |
|                                         | VERIFY RACE/ETHNICITY<br>ted Changes exist for Step 2.<br>HEALTH FORM<br>MEDICATION FORM<br>iPAL HANDBOOK<br>INTERNET USE<br>HS CHROMEBOOK OPTIONS<br>FIELD TRIP<br>PHOTO/VIDEO PERMISSION<br>OFF CAMPUS LUNCH PERMISSION<br>field has not been filled in and saved.<br>BUSING SURVEY<br>STUDENT INSURANCE |